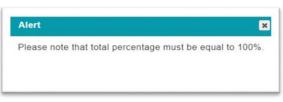

B) Total percentage is not equals to 100%

C) If customer select the same type of funds as per existing fund type(s) Example: From Tokio Marine Luxury Fund to Tokio Marine Luxury Fund

D) If customer select the same type of funds (duplicate fund type) Example: Select same fund type twice at "New Premium Allocation" screen'