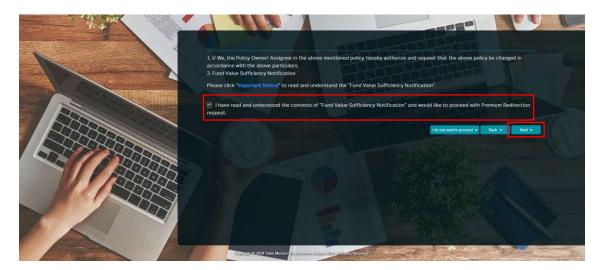

8. Click on "Important Notice" to read and acknowledge "Fund Value Sufficiency Notification".

It is mandatory for customer to click and view the Important Notice. If customer did not click and view, the message below will be displayed.

9. Fund Value Sufficiency Notification will be prompt out.

- 10. If customer agrees to proceed, then check on the box "I have read and understood the contents of Fund Value Sufficiency Notification and would like to proceed with Premium Redirection request."
  - A) Then, click on 'Next' button.

Note: If customer did not check the box, the message below will be prompted:

B) If customer decided not to proceed with premium redirection due to impact on the policy's sustainability. Please click on 'I do not want to proceed' button.