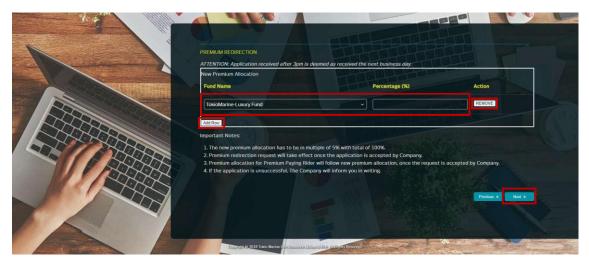

7. Select the new type of funds and percentage, click 'Next' to proceed.

Please click the below:

- i. 'Add Row' if customer would like the future premium to be allocated for more than 2 funds
- ii. 'Remove' if customer would like to remove one of the selected fund