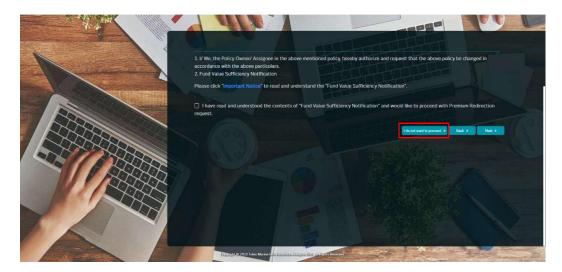

Note: If customer did not check the box, the message below will be prompted:

B) If customer decided not to proceed with premium redirection due to impact on the policy's sustainability. Please click on 'I do not want to proceed' button.