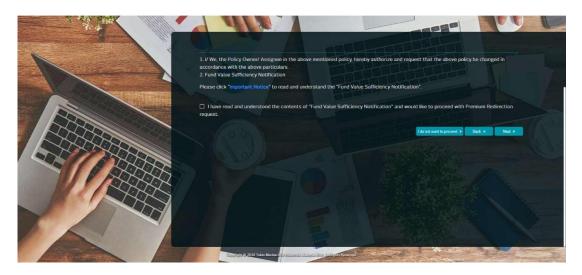

9. Fund Value Sufficiency Notification will be prompt out.

- 10. If customer agrees to proceed, then check on the box "I have read and understood the contents of Fund Value Sufficiency Notification and would like to proceed with Premium Redirection request."
  - A) Then, click on 'Next' button.

Note: If customer did not check the box, the message below will be prompted:

B) If customer decided not to proceed with premium redirection due to impact on the policy's sustainability. Please click on 'I do not want to proceed' button.