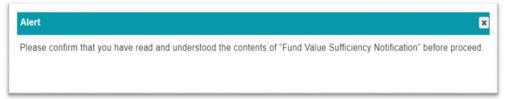

Note: If customer did not check the box, the message below will be prompted:

B) If customer decided not to proceed with premium redirection due to impact on the policy's sustainability. Please click on 'I do not want to proceed' button.