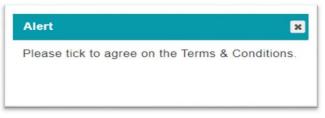

Note: Below message will be prompted if customer did not check on the box.

14. TAC will be sent to registered mobile phone number via WhatsApp. Key in TAC number at below screen within 60 seconds then click on 'Confirm' button.