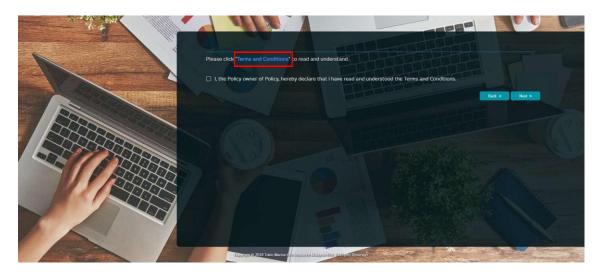

11. Click on "Terms and Conditions" to read and acknowledge.

It is mandatory for customer to click and view the Terms and Conditions. If customer did not click and view, the message below will be displayed.

| Information                                                     | 2                 |
|-----------------------------------------------------------------|-------------------|
| Please click on "Terms and Conditions" to read and understand t | before proceeding |