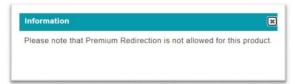

- 5. Message will be displayed for the below scenarios when customer click on premium redirection button.
  - A) Product that not allowed for Premium Redirection