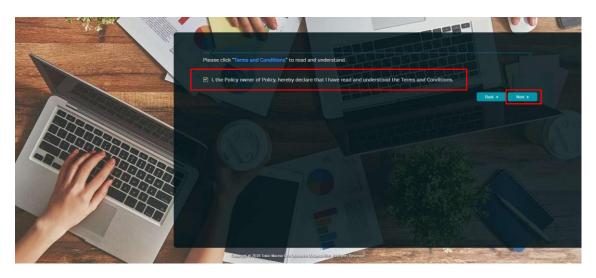

11. Click on "Terms and Conditions" to read and acknowledge.

It is mandatory for customer to click and view the Terms and Conditions. If customer did not click and view, the message below will be displayed.

12. Terms and Conditions for premium redirection will prompt up. Then, click on 'Close' button to proceed.

13. Check on the box "I, the Policy Owner of Policy, hereby declare that I have read and understood the Terms and Conditions." to proceed. Then, click on 'Next' button.