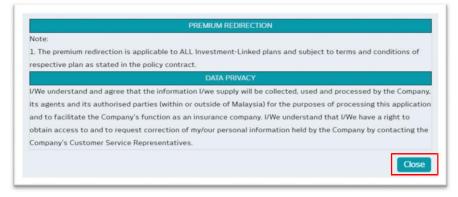

12. Terms and Conditions for premium redirection will prompt up. Then, click on 'Close' button to proceed.

13. Check on the box "I, the Policy Owner of Policy, hereby declare that I have read and understood the Terms and Conditions." to proceed. Then, click on 'Next' button.