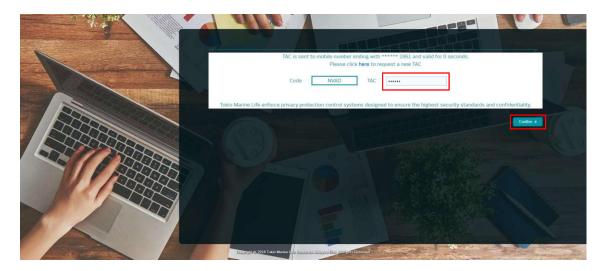

Note: Below message will be prompted if customer did not check on the box.

14. TAC will be sent to registered mobile phone number via WhatsApp. Key in TAC number at below screen within 60 seconds then click on 'Confirm' button.

Note: Below message will be prompted:

A) If customer key in invalid TAC

B) If customer request new TAC number

15. Once application successfully submitted, the message below will be displayed. Click on "Finish" and exit from the screen.